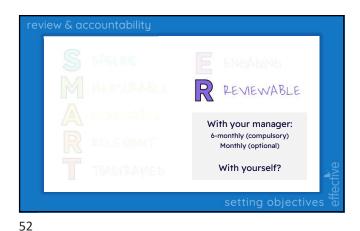

53

SPECIFIC **ENGAGING** MEASURABLE REVIEWABLE RELEVANT TIMEFRAMED

57

Any examples to share...?

Your feedback matters:) ... feedback form at the bottom of the resources page.