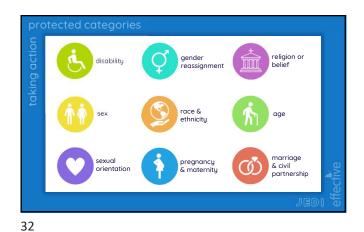

disabilities

You never know what someone is going through. Be kind. Always.

80

| category   | maidenhead bc | community |
|------------|---------------|-----------|
| disability | 7.4           | 15.8      |
| ethnicity  | 6.3           | 5.9       |
| sex M      | 45.4          | 49.3      |
| sex F      | 54.6          | 50.7      |
| p/t        | 20.6          | 25.8      |