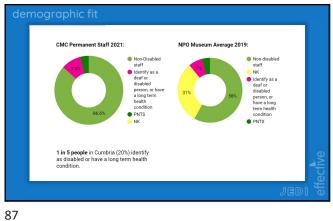

disabilities

You never know what someone is going through. Be kind. Always.

80

| category   | maidenhead bc | community |
|------------|---------------|-----------|
| disability | 7.4           | 15.8      |
| ethnicity  | 6.3           | 5.9       |
| sex M      | 45.4          | 49.3      |
| sex F      | 54.6          | 50.7      |
| p/t        | 20.6          | 25.8      |