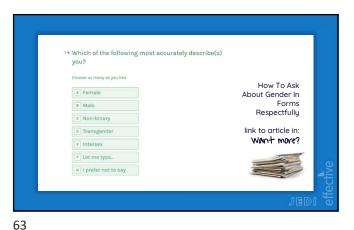

(Unconscious) Bias

1 Types of Bias
2 Halos & Horns
3 Microaggressions

© effective training & development ltd

imagine a CEO. imagine a nurse.

© effective training & development ltd

>>> action

\*\*Spig (\$nojosuogotton)