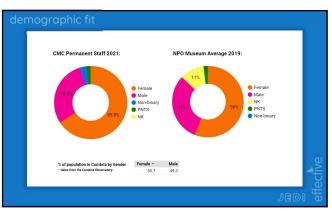

disabilities

You never know what someone is going through. Be kind. Always.

80

| category   | maidenhead bc | community |
|------------|---------------|-----------|
| disability | 7.4           | 15.8      |
| ethnicity  | 6.3           | 5.9       |
| sex M      | 45.4          | 49.3      |
| sex F      | 54.6          | 50.7      |
| p/t        | 20.6          | 25.8      |