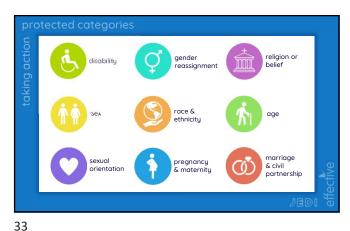

2

4

Definitions & Key Terms

definition & key terms

The capacity of the control of the control

15

Protected Categories

Peffection
Consolidation
>>> Action!